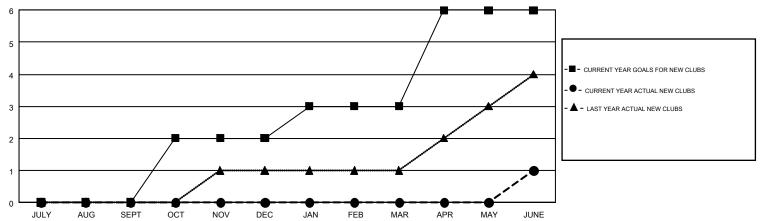

| 0         | 0             | JULY/AUG/SEPT         | -36                       | 84                      | 274                                          |  |
| OCT/NOV/DEC           | 2             | 0         | 3             | OCT/NOV/DEC           | 114                       | 217                     | 197                                          |  |
| JAN/FEB/MAR           | 1             | 0         | 0             | JAN/FEB/MAR           | 54                        | 161                     | 106                                          |  |
| APR/MAY/JUNE          | 3             | 1         | 1             | APR/MAY/JUNE          | 89                        | 262                     | 341                                          |  |

## GOALS AND ACTUAL NEW CLUBS CUMULATIVE



## GOALS AND ACTUAL MEMBERS CUMULATIVE



| DROPPED CLUBS: 4  DROPPED MEMBERS |     | 147 CLUBS OF 228 ADDED 1 OR MORE<br>NEW MEMBERS | GENDER DISTE<br>MALE<br>FEMALE  | 4,815 (66.11%)<br>2,468 (33.89%) |   |
|-----------------------------------|-----|-------------------------------------------------|---------------------------------|----------------------------------|---|
| DECEASED                          | 109 | CLICK HERE FOR CUMULATIVE                       | TOTAL FAMILY UNIT MEMBERS       |                                  | 0 |
| CLUB CANCELLED 23 OTHER 786       |     | MEMBERSHIP DATA                                 | FAMILY MEMBERS PAYING HALF DUES |                                  | 0 |
| TOTAL                             | 918 |