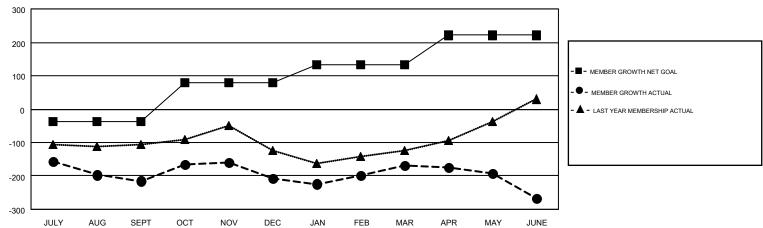

## GOALS AND ACTUAL MEMBERS CUMULATIVE

| DROPPED CLUBS: 4  DROPPED MEMBERS |     | 147 CLUBS OF 228 ADDED 1 OR MORE<br>NEW MEMBERS | GENDER DISTE<br>MALE<br>FEMALE  | 4,815 (66.11%)<br>2,468 (33.89%) |   |
|-----------------------------------|-----|-------------------------------------------------|---------------------------------|----------------------------------|---|
| DECEASED                          | 109 | CLICK HERE FOR CUMULATIVE                       | TOTAL FAMILY UNIT MEMBERS       |                                  | 0 |
| CLUB CANCELLED 23 OTHER 786       |     | MEMBERSHIP DATA                                 | FAMILY MEMBERS PAYING HALF DUES |                                  | 0 |
| TOTAL                             | 918 |                                                 | DUES                            |                                  |   |